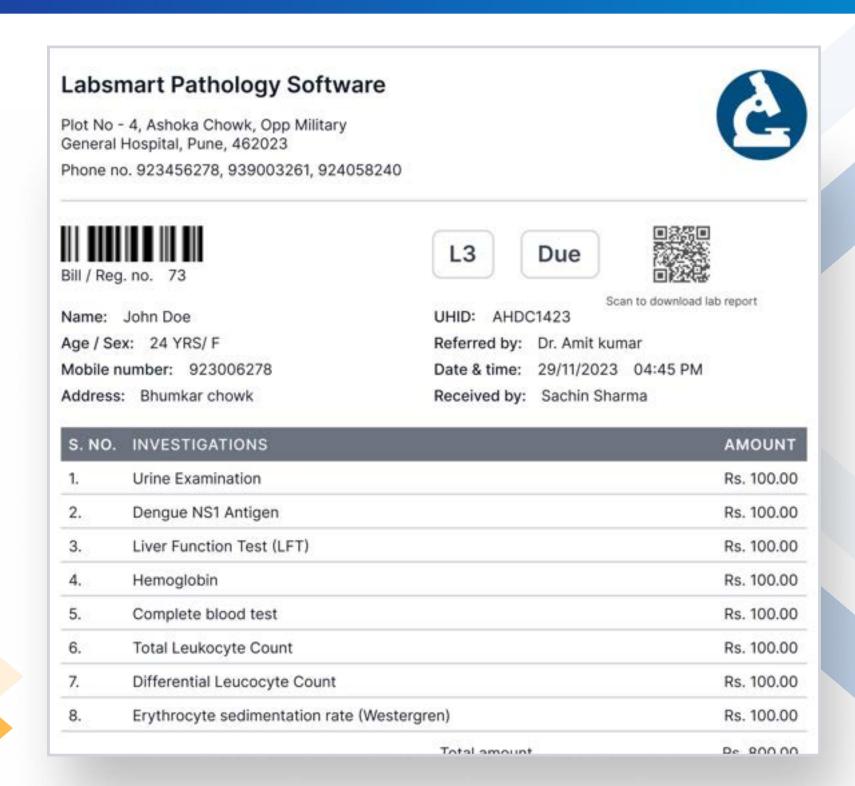

# Professionally Designed QR coded bills

With the new QR code on the bill, patients can simply scan it to download their reports as soon as they're ready, provided there are no outstanding dues. This streamlines the process, ensuring patients receive their reports promptly, or even ahead of time!