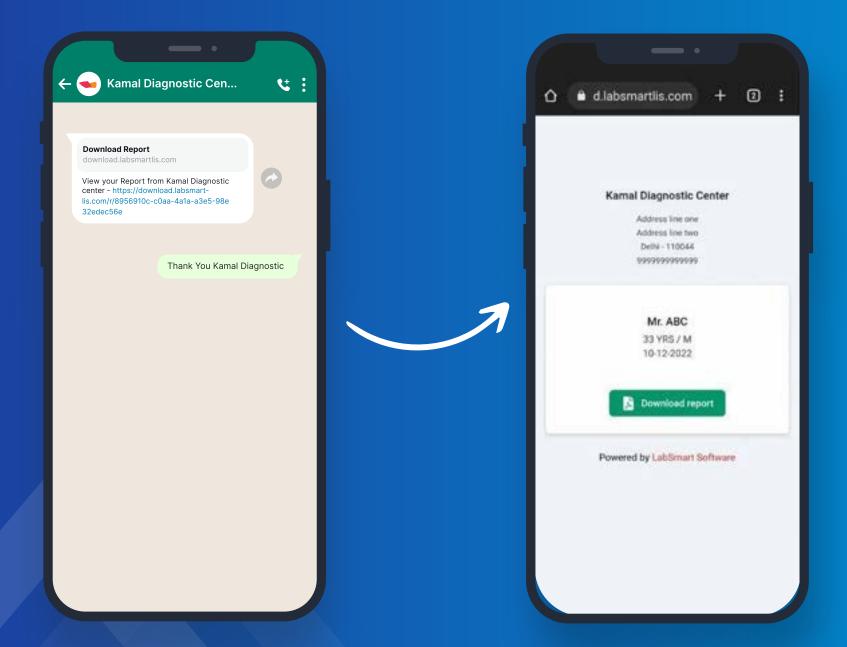

# **Send Reports Online**

### **Quickly and Professionally**

Labsmart lets you easily review and share lab reports with patients and doctors, on the medium of their choice. Apart from printing, reports can be delivered over email, SMS and WhatsApp.