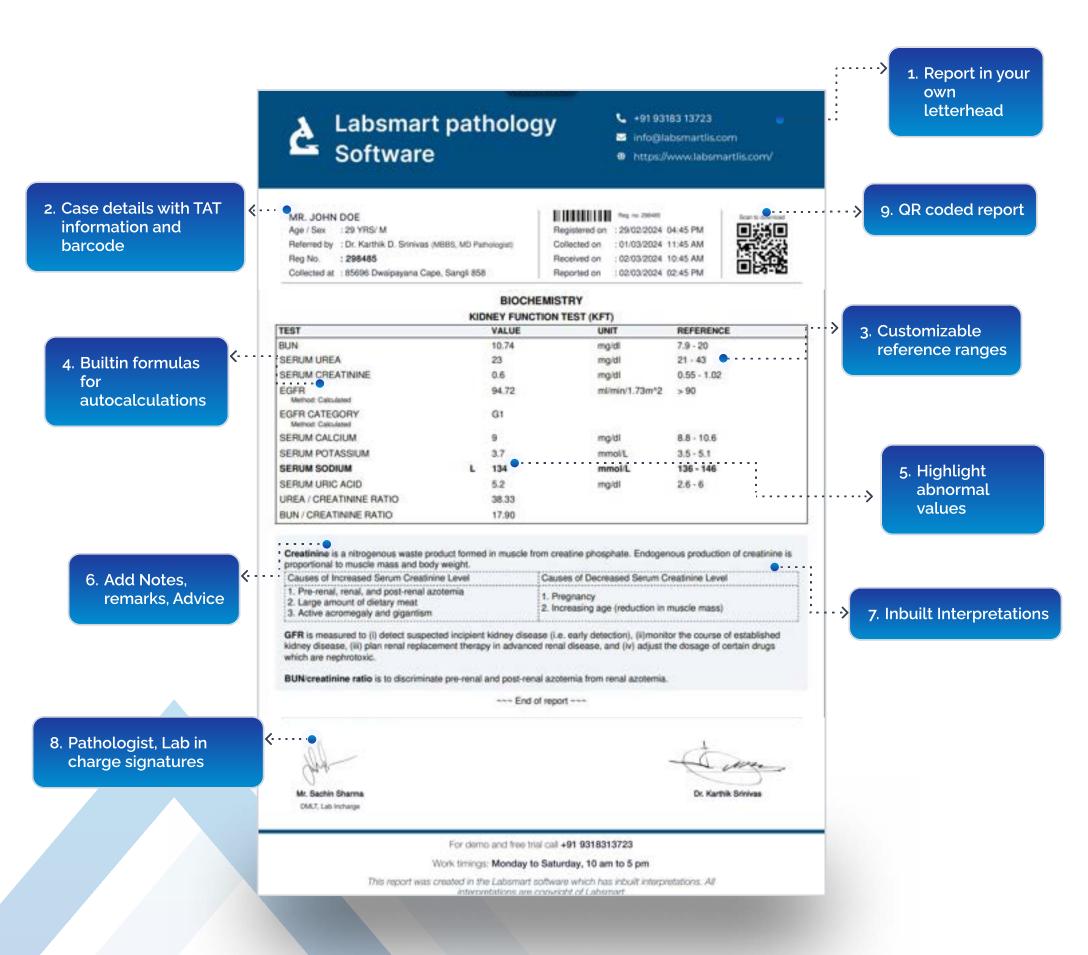

# **Powerful Report Customization**

Each Labsmart account comes with a ready made test database of all routine tests. You can choose to add new tests or edit the existing one's according to your lab's reporting needs. Labsmart helps you avoid manual calculation of test results in reports like CBC, LFT, KFT, Lipid profile etc.

- Add new tests
- Handle report format for all departments
  - >> Haematology
  - >>> Serology & Immunology
  - Microbiology
  - Histopathology

- Biochemistry
- >> Clinical pathology
- Endocrinology
- Cytology
- Add and customize interpretations
- Auto calculate test results and auto complete possible results
- Set normal values according to patient age and gender

# Beautiful lab report format

Labsmart reports are prefilled with interpretations and designed to look aesthetically pleasant and professional. Quality lab report helps improve the branding and patient experience of a lab.

## **Auto Calculate Parameters**

Labsmart auto calculate parameters, which saves your efforts and time and the chances of errors are reduced

#### **KFT**

BUN, Urea creatinine ratio, BUN Creatinine Ratio, eGFR, eGFR category