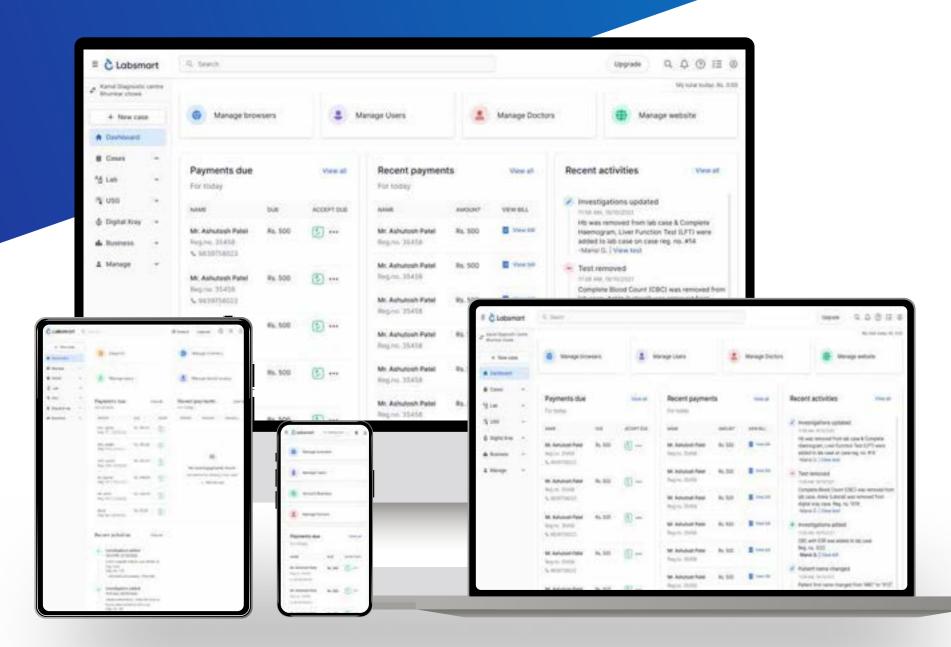

## **Labsmart Modules**

Modules in Labsmart cover all aspects of lab management like billing, accounting, lab and radiology report preparation and delivery etc.

Patient registration

**Accounting & Billing** 

Laboratory reports management

Radiology reports management

User accounts & permission management

# Separate employee account & permissions

You can create separate employee logins and manage/customize the permission given to each employee. Only provide access to what's necessary. This will help you to:

- Reduce internal frauds.
- Fine grand control over employee access to lab account data.
- Protect account-level data from accidental or intentional modification.
- ✓ Employee activities are tracked. Audit, if necessary.

## **Automated SMS**

Keep you patients notified with important information via automated sms communication. The automated messages bring in a lot of transparency and trust of your patients in the testing process.